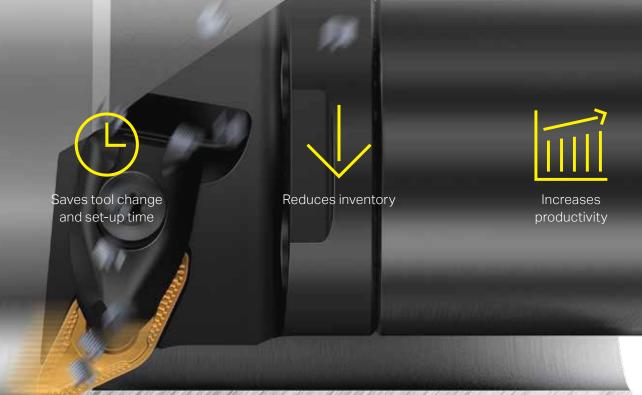

In addition, this CoroTurn<sup>®</sup> Prime SL head solution produces an excellent surface finish and offers high productivity, longer tool life and high machine utilization.

### Flexible tooling

With CoroTurn<sup>®</sup> Prime SL heads you can create a wide range of tool combinations from a small inventory of adaptors and cutting heads.

SL heads are available in diameter 40 mm (1.575 inch). They fit with solid steel bars and carbide bars, as well as with Silent Tools™ damped boring bars for vibration-free internal machining.

#### CoroTurn<sup>®</sup> Prime tool holders

Our total offer for PrimeTurning<sup>™</sup> now includes even more productive machining possibilities. Achieve increased productivity and profitability through fewer machine stoppages with new tool holders for turning centres, vertical lathes and multi-task machines.