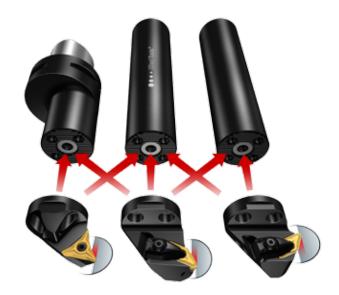

### Flexible tooling

With CoroTurn<sup>®</sup> Prime SL heads you can create a wide range of tool combinations from a small inventory of adaptors and cutting heads.

SL heads are available in diameter 40 mm (1.575 inch). They fit with solid steel bars and carbide bars, as well as with Silent Tools™ damped boring bars for vibration-free internal machining.