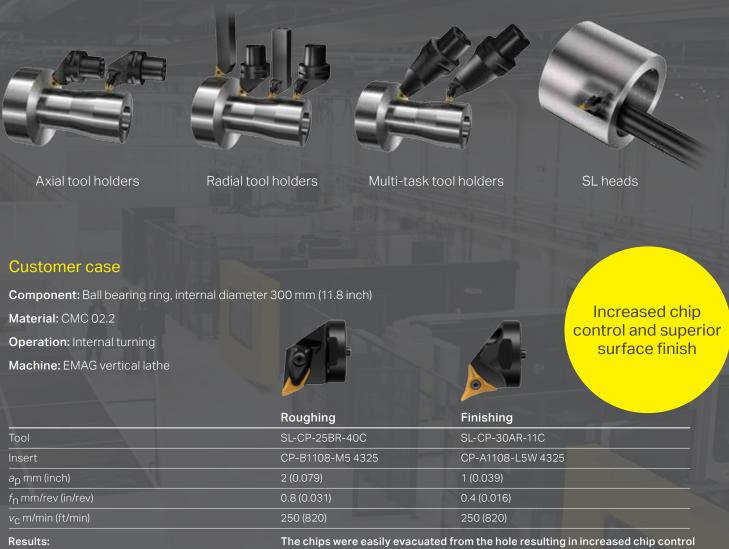

### Flexible tooling

With CoroTurn<sup>®</sup> Prime SL heads you can create a wide range of tool combinations from a small inventory of adaptors and cutting heads.

SL heads are available in diameter 40 mm (1.575 inch). They fit with solid steel bars and carbide bars, as well as with Silent Tools™ damped boring bars for vibration-free internal machining.

The chips were easily evacuated from the hole resulting in increased chip control and better surface finish. Seeing the result, the customer directly decided to implement CoroTurn<sup>®</sup> Prime SL heads to the complete production line.